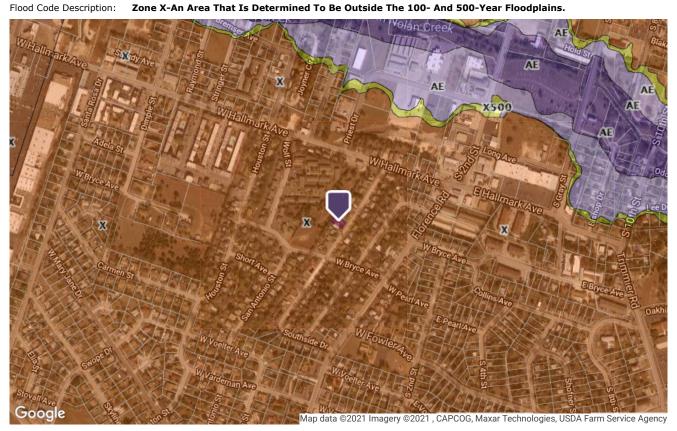

NYL** Year Built: 1955 Floor Covering Material: Foundation: **Crawl Space** Building Type: Residential

Electric Service Type: **TYPE UNKNOWN** 

**Building Features** 

| Feature Type | Unit | Size/Qty | Width | Depth | Year Built | Value    |
|--------------|------|----------|-------|-------|------------|----------|
| Residence    | S    | 825      |       |       | 1955       | \$26,178 |

History

Sale History from Public Records
Rec. Date Sale Date Doc. # Document Type
08/27/14 08/22/14 31382 Deed (Reg) Buyer Name(s) Duvall James H Jr & Title Company Centraland Title Co Seller Name(s) Multi/Split Sale McNeir Lupe B Rosa M

Parcel Map





1/17/2021 Matrix



Flood Map Flood Zone Code:

Flood Zone Date:

X

09/26/2008

Flood Zone Panel:

48027C0280E

Special Flood Hazard Area (SFHA):



## HOOD HOMES BLOG

# ALL SALES

I try to include everything that sold in your vicinity, even if it is not similar to your home. That way you have a complete picture of the neighborhood activity.

|                                                                                                                                                                                         |                                                                                                                                        |                                                                                                                                                                                                                                                           |