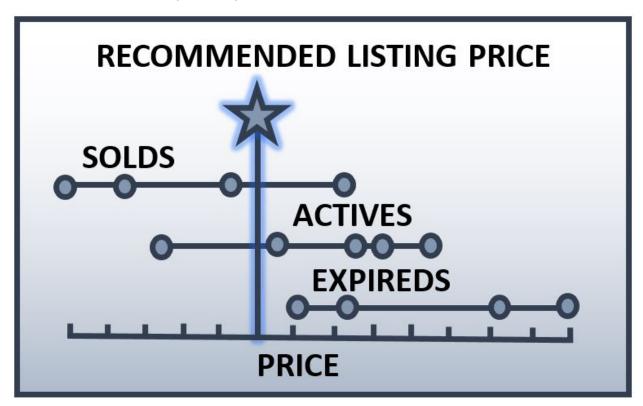

#### What is a CMA?

The comparative market analysis (CMA) is an analysis done by a real estate agent to determine the approximate, current fair price of a home. The analysis looks at comparable homes in the area that has sold. It is important to sellers when pricing a home, and important for buyers when deciding what to offer on a home.

#### What is included?

- MLS printout (if available)
- Public information available on property (property tax information, last recorded sale, tax assessed square footage, etc)
- All recent sales in the vicinity (usually in the same subdivision, within the last 6 or 12 months depending on how many sales).
- The comps in the vicinity (recent *comparable* sales that are similar to the subject property)
- All active / pending listings in the vicinity
- The competition (all comparable active / pending listings in the vicinity)
- Rental comps in the vicinity (usually not just recent comps, as not many rentals are included in the MLS in Fort Hood)