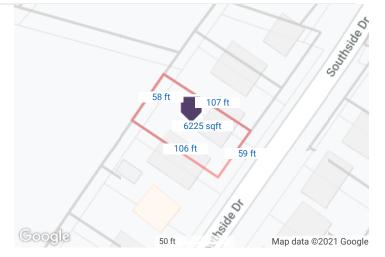

at Type: **Furnace** Sewer Type: **GAMBREL Gravel & Rock** Roof Material: Shape of Roof: Interior Wall Material Type: **DRYWALL** Exterior: Metal **VINYL** Year Built: 1955 Floor Covering Material: Foundation: **Crawl Space** Building Type: Residential

Electric Service Type: **TYPE UNKNOWN** 

**Building Features** 

| Feature Type | Unit | Size/Qty | Width | Depth | Year Built | Value    |
|--------------|------|----------|-------|-------|------------|----------|
| Residence    | S    | 825      |       |       | 1955       | \$26,178 |

History

Sale History from Public Records
Rec. Date Sale Date Doc. # Document Type
08/27/14 08/22/14 31382 Deed (Reg) Buyer Name(s) Duvall James H Jr & Title Company Centraland Title Co Seller Name(s) Multi/Split Sale McNeir Lupe B Rosa M

Parcel Map





1/17/2021 Matrix



Flood Map Flood Zone Code:

Flood Zone Date:

X

09/26/2008

Flood Zone Panel:

48027C0280E

Special Flood Hazard Area (SFHA):



## HOOD HOMES BLOG

# ALL SALES

I try to include everything that sold in your vicinity, even if it is not similar to your home. That way you have a complete picture of the neighborhood activity.

|                                                                                                                                                                                         |                                                                                                                                        |